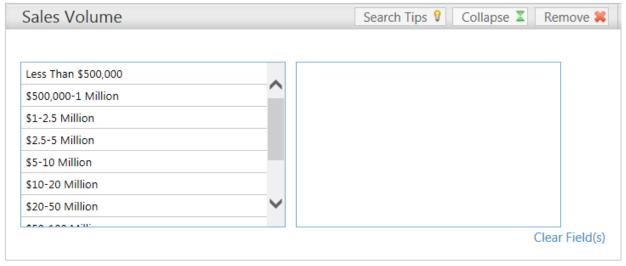

#### Screening Criteria – Business Size

Companies can be screened by number of employees and/or by sales volume. If only wanting companies with 100 or more employees, be sure to choose all ranges over 99, not just the range 100-249.