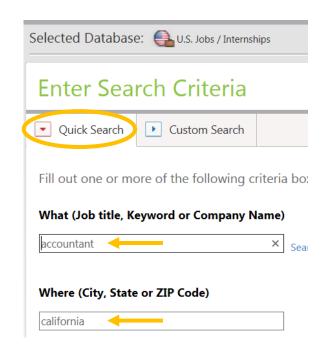

#### Finding U.S. Job Postings in ReferenceGroup

#### U.S. Jobs 🕞

Combine the power of the premier business reference and research tool, ReferenceGroup, with the world's #1 job site, indeed.com. Find your next job with our state-of-the-art mapping tool and view results with detailed business profiles.

#### Selection Criteria include:

- Job Title
- Company Name
- Business Type
- Multiple Geography Options
- And more...

Use the Quick Search when searching by job title, company or geographic location. Use Custom Search for a more detailed search.