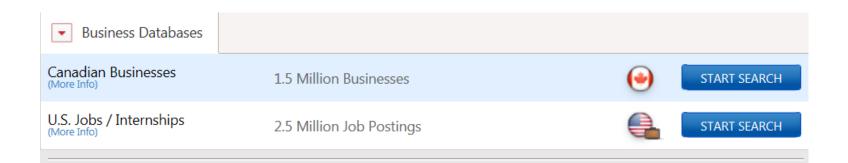

The U of C subscribes to two datasets: Canadian Businesses and U.S. Jobs/Internships

#### Canadian Businesses 🕑

Find accurate phone-verified information on every company in Canada in this database of 1.5 million businesses. Additionally our files are processed monthly against the National Change of Address Program.