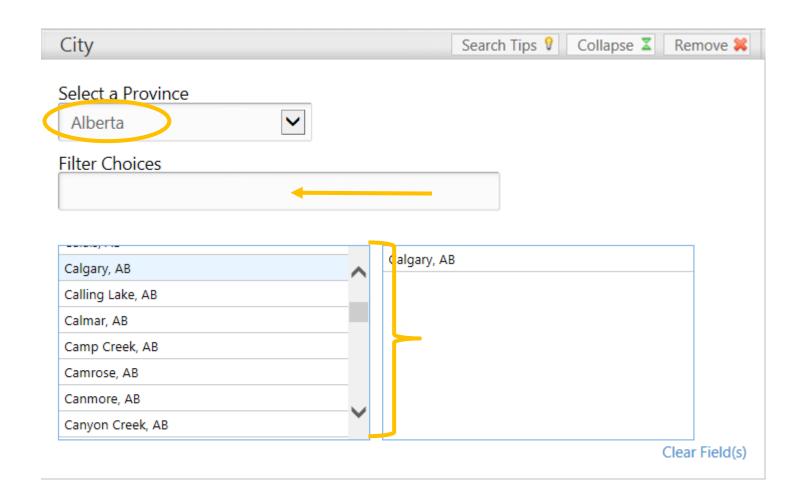

#### Screening Criteria – Geography

If looking for businesses in Calgary, for example, choose province first. Then input a city in the search box or scroll through the list of cities and click on the desired locations. In addition to Calgary, you may want to include Airdrie, Cochrane, Okotoks, Balzac, and Chestermere.