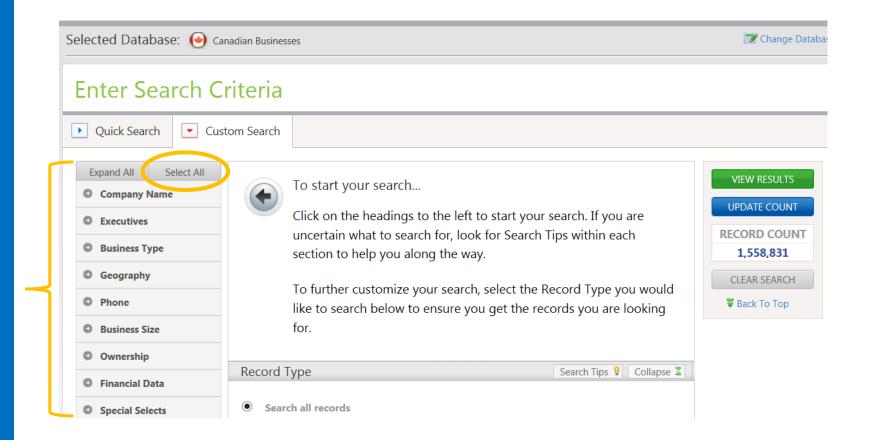

#### Canadian Business Search

Use the quick search default screen for a basic search or click on "Advanced Search" for a more detailed search.

You may click on one or more headings from the list below. If you will be screening using many criteria, click on "Select All" to open up al of the screening options.

#### Screening Criteria – Business Type

To choose a Business Type or industry, input the 2, 4, or 6 digit SIC or NAICS code if you know it. Change the default to "Search All NAICS" if you will be searching using NAICS codes. Alternately you can input a word in the search box and click Search. A list of exact & related matches will be displayed. Note that a keyword search using the "Search all SICs" option tends to provide more industry code results than a keyword search using the "Search all NAICS" option. Click on the desired result from the list to add it to your search.