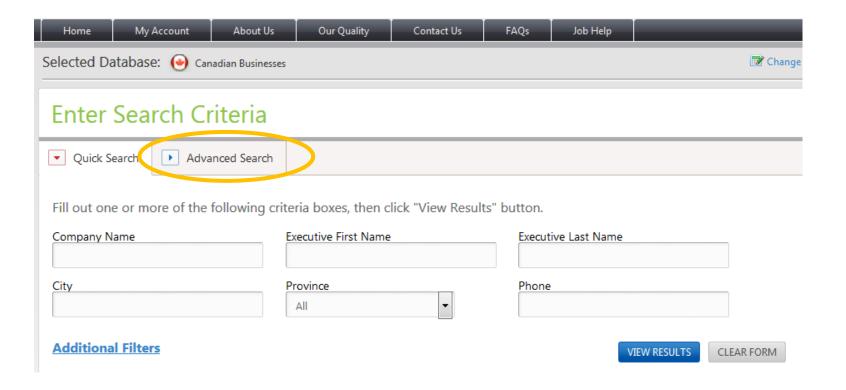

#### Canadian Business Search

Use the quick search default screen for a basic search or click on "Advanced Search" for a more detailed search.

You may click on one or more headings from the list below. If you will be screening using many criteria, click on "Select All" to open up al of the screening options.