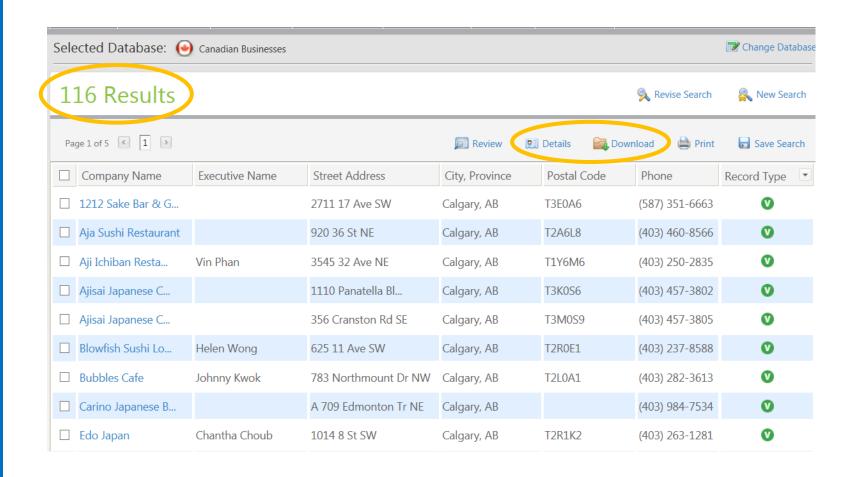

#### Results

Results are displayed as one line per company. Click on a company name for more details or click on details icon and check off more than one company to view details.

50 records can be downloaded to a csv, xls, txt or pdf file at a time.

The level of detail can be customized to include as few or as many fields as desired.