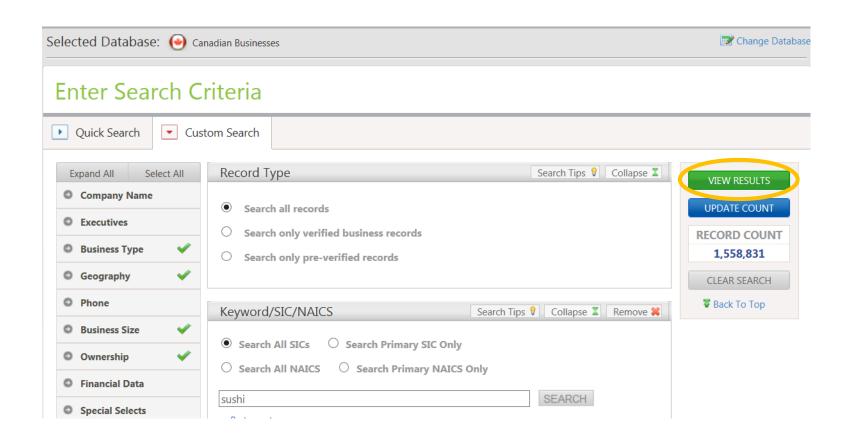

#### Canadian Business Search

Use the quick search default screen for a basic search or click on "Advanced Search" for a more detailed search.

You may click on one or more headings from the list below. If you will be screening using many criteria, click on "Select All" to open up al of the screening options.

#### Screening Criteria – Business Type

To choose a Business Type or industry, input the 2, 4, or 6 digit SIC or NAICS code if you know it. Change the default to "Search All NAICS" if you will be searching using NAICS codes. Alternately you can input a word in the search box and click Search. A list of exact & related matches will be displayed. Note that a keyword search using the "Search all SICs" option tends to provide more industry code results than a keyword search using the "Search all NAICS" option. Click on the desired result from the list to add it to your search.

#### Screening Criteria – Geography

If looking for businesses in Calgary, for example, choose province first. Then input a city in the search box or scroll through the list of cities and click on the desired locations. In addition to Calgary, you may want to include Airdrie, Cochrane, Okotoks, Balzac, and Chestermere.

#### Screening Criteria – Business Size

Companies can be screened by number of employees and/or by sales volume. If only wanting companies with 100 or more employees, be sure to choose all ranges over 99, not just the range 100-249.

Once all search criteria are input, scroll back to the top of the search screen and click "View Results"