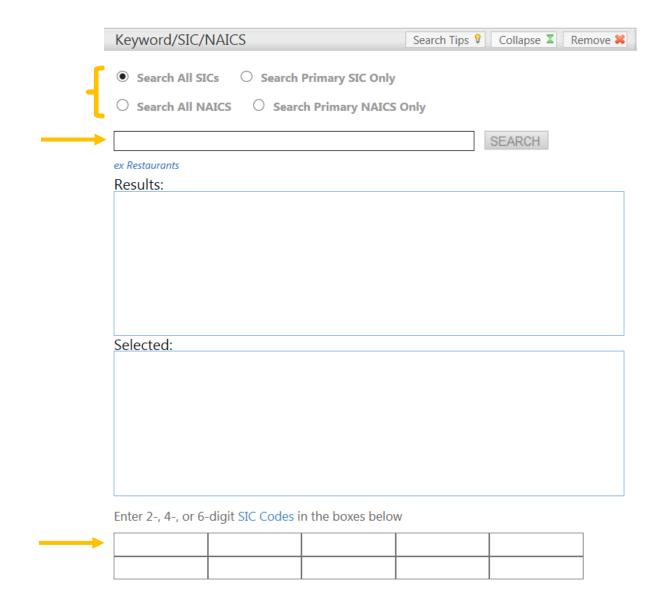

#### Screening Criteria – Business Type

To choose a Business Type or industry, input the 2, 4, or 6 digit SIC or NAICS code if you know it. Change the default to "Search All NAICS" if you will be searching using NAICS codes. Alternately you can input a word in the search box and click Search. A list of exact & related matches will be displayed. Note that a keyword search using the "Search all SICs" option tends to provide more industry code results than a keyword search using the "Search all NAICS" option. Click on the desired result from the list to add it to your search.