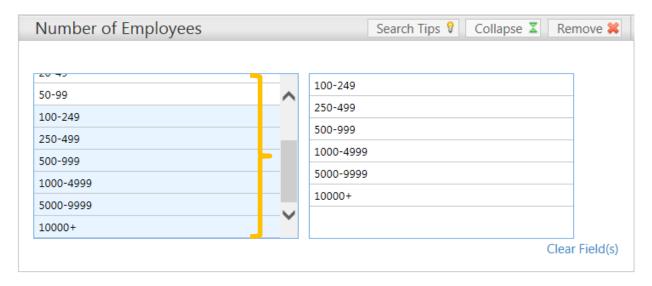

#### Screening Criteria – Business Size

Companies can be screened by number of employees and/or by sales volume. If only wanting companies with 100 or more employees, be sure to choose all ranges over 99, not just the range 100-249.